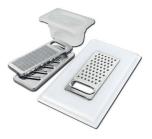

Stainless steel plate rack 8100 201

White bowl 8153 100

Graters kit with ring-holder and food collection tray

8159 101 \* only in combination with the accessory 8644 101

Stainless steel perforated tray 8151 000 \* only in combination with the accessory 8644 101