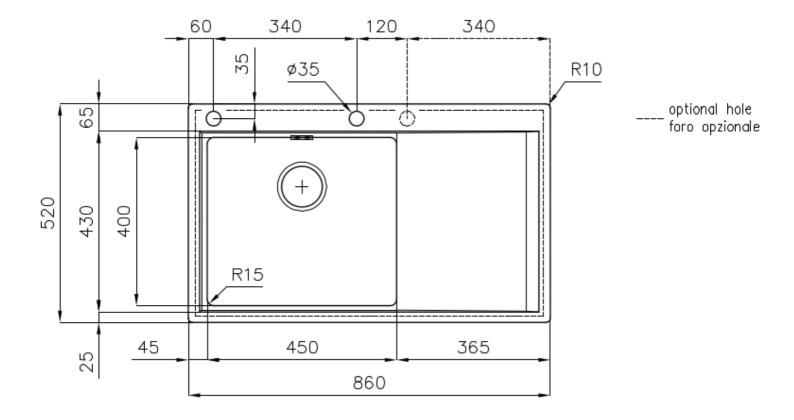

### DETAILS

| Edge/Installation Type | Flush-mount   Top-mount                                         |
|------------------------|-----------------------------------------------------------------|
| Finish                 | Foster brushed                                                  |
| Material               | AISI 304 stainless steel                                        |
| Texture                | Foster brushed                                                  |
| Base                   | 60 cm                                                           |
| Dimensions             | 860 x 520 mm                                                    |
| Standard fittings      | Fixing hooks, gasket, drain, overflow and siphon, boxed packing |
| Mixer holes            | 2 standard holes                                                |
| Built-in hole          | View technical data sheet                                       |

| Drainer                 | Yes                                                                                                                                                          |
|-------------------------|--------------------------------------------------------------------------------------------------------------------------------------------------------------|
| Width                   | 86 cm                                                                                                                                                        |
| Bowl dimension          | 450x400mm                                                                                                                                                    |
| Number of bowls         | 1 bowl                                                                                                                                                       |
| Waste fitting           | Drain with automatic PM control                                                                                                                              |
| FEATURES                |                                                                                                                                                              |
| Automatic waste fitting | The waste-fitting with round remote knob is supplied; a practical accessory which makes it unnecessary to get wet in order to drain the water from the bowl. |