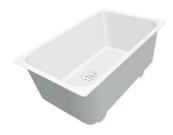

### Sink Master

Bowl on the right Kitchen Sinks Code: 1250 051

### DETAILS

| Edge/Installation Type | Flush-mount   Top-mount                                         |
|------------------------|-----------------------------------------------------------------|
| Finish                 | Foster brushed                                                  |
| Material               | AISI 304 stainless steel                                        |
| Texture                | Foster brushed                                                  |
| Base                   | 60 cm                                                           |
| Dimensions             | 860 x 520 mm                                                    |
| Standard fittings      | Fixing hooks, gasket, drain, overflow and siphon, boxed packing |
| Mixer holes            | 2 standard holes                                                |
| Built-in hole          | View technical data sheet                                       |

| Drainer                 | Yes                                                                                                                                                          |
|-------------------------|--------------------------------------------------------------------------------------------------------------------------------------------------------------|
| Width                   | 86 cm                                                                                                                                                        |
| Bowl dimension          | 450x400mm                                                                                                                                                    |
| Number of bowls         | 1 bowl                                                                                                                                                       |
| Waste fitting           | Drain with automatic PM control                                                                                                                              |
| FEATURES                |                                                                                                                                                              |
| Automatic waste fitting | The waste-fitting with round remote knob is supplied; a practical accessory which makes it unnecessary to get wet in order to drain the water from the bowl. |

| Basket 3,5" waste fitting | The drain is equipped with a large 3.5" drain, with the practical basket cap that prevents the discharge of solid parts.                                                                                    |
|---------------------------|-------------------------------------------------------------------------------------------------------------------------------------------------------------------------------------------------------------|
| Deep bowls                | This bowls reach an important depth, over 20 cm, thanks to the advanced production technology, that can be offer great capiency and practicity in all the washing operations.                               |
| Double mixer hole         | The large tap counter is already fitted with a series of 2 tap holes. In the second hole it is possible to install the remote control of the automatic drain or, alternatively, a practical soap dispenser. |
| High thickness            | 1mm thick steel. A significant thickness, which guarantees the maximum sturdiness and durability.                                                                                                           |
| Perimetral overflow       | The overflow is always a security on the Foster sinks that prevents the overflow of water in case of oversights. The perimeter drain solution improves aesthetics thanks to its square and essential shape. |
| Small radius              | Bowls with squared shapes with a modern design and an increased capacity, for a minimal aesthetics connected with an extreme practicity.                                                                    |