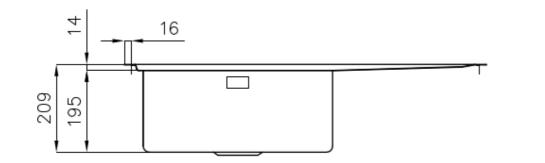

### DETAILS

| Edge/Installation Type | Flush-mount   Top-mount                                         |
|------------------------|-----------------------------------------------------------------|
| Finish                 | Foster brushed                                                  |
| Material               | AISI 304 stainless steel                                        |
| Texture                | Foster brushed                                                  |
| Base                   | 60 cm                                                           |
| Dimensions             | 860 x 520 mm                                                    |
| Standard fittings      | Fixing hooks, gasket, drain, overflow and siphon, boxed packing |
| Mixer holes            | 2 standard holes                                                |
| Built-in hole          | View technical data sheet                                       |