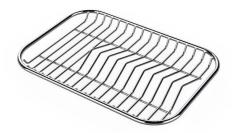

#### **OPTIONAL ACCESSORIES**

**Cestello inox** 8612 000

**Glass chopping board** 8631 300

HPDE Chopping board 8657 001

HPDE Twin chopping board 8644 101

Stainless steel plate rack 8100 154

Stainless steel plate rack 8100 303 \* only in combination with the accessory 8644 101

Stainless steel plate rack 8100 201

White bowl 8153 100

Graters kit with ring-holder and food collection tray

8159 101 \* only in combination with the accessory 8644 101

Stainless steel perforated tray 8151 000 \* only in combination with the accessory 8644 101