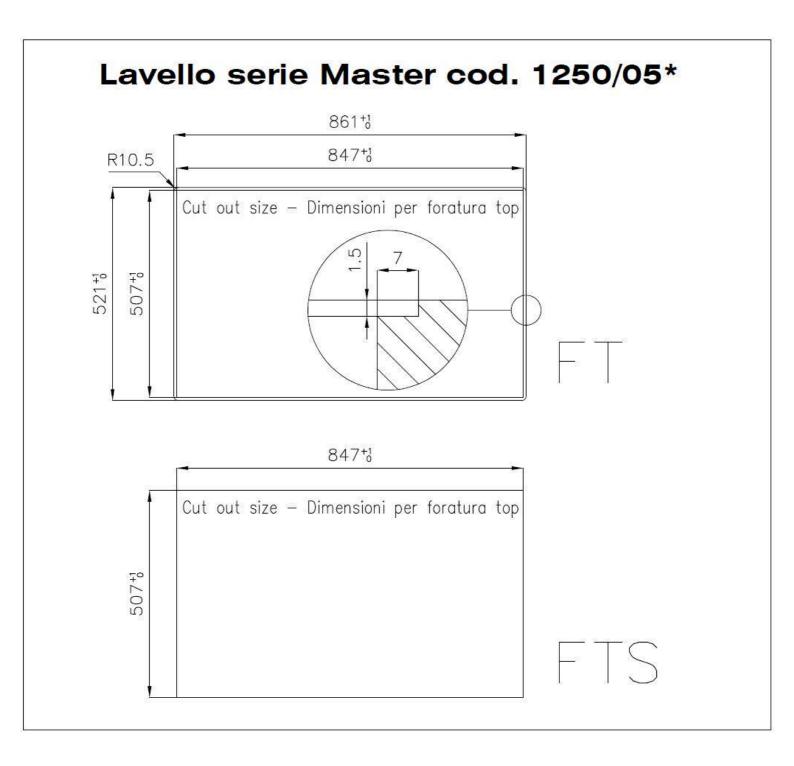

### DETAILS

| Edge/Installation Type | Flush-mount   Top-mount                                         |
|------------------------|-----------------------------------------------------------------|
| Finish                 | Foster brushed                                                  |
| Material               | AISI 304 stainless steel                                        |
| Texture                | Foster brushed                                                  |
| Base                   | 60 cm                                                           |
| Dimensions             | 860 x 520 mm                                                    |
| Standard fittings      | Fixing hooks, gasket, drain, overflow and siphon, boxed packing |
| Mixer holes            | 2 standard holes                                                |
| Built-in hole          | View technical data sheet                                       |

#### **TECHNICAL DATA**