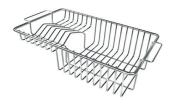

#### **OPTIONAL ACCESSORIES**

**Cestello inox** 8612 000

**Glass chopping board** 8631 300

HPDE Chopping board 8657 001

HPDE Twin chopping board 8644 101

Stainless steel plate rack 8100 154

Stainless steel plate rack 8100 303 \* only in combination with the accessory 8644 101

Stainless steel plate rack 8100 201

White bowl 8153 100

Graters kit with ring-holder and food collection tray

8159 101 \* only in combination with the accessory 8644 101

Stainless steel perforated tray 8151 000 \* only in combination with the accessory 8644 101