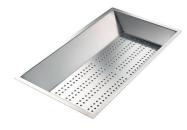

Stainless steel plate rack 8100 201

White bowl 8153 100

Graters kit with ring-holder and food collection tray

8159 101 \* only in combination with the accessory 8644 101

Stainless steel perforated tray 8151 000 \* only in combination with the accessory 8644 101