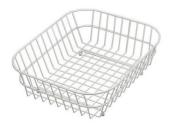

#### **OPTIONAL ACCESSORIES**

**Cestello inox** 8612 000

**Glass chopping board** 8631 300

HPDE Chopping board 8657 001

HPDE Twin chopping board 8644 101

Stainless steel plate rack 8100 154

Stainless steel plate rack 8100 303 \* only in combination with the accessory 8644 101