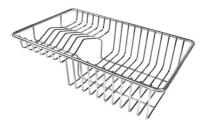

#### **OPTIONAL ACCESSORIES**

**Cestello inox** 8612 000

**Glass chopping board** 8631 300

HPDE Chopping board 8657 001

HPDE Twin chopping board 8644 101

Stainless steel plate rack 8100 154

Stainless steel plate rack 8100 303 \* only in combination with the accessory 8644 101

Stainless steel plate rack 8100 201

White bowl 8153 100

Graters kit with ring-holder and food collection tray

8159 101 \* only in combination with the accessory 8644 101

Stainless steel perforated tray 8151 000 \* only in combination with the accessory 8644 101